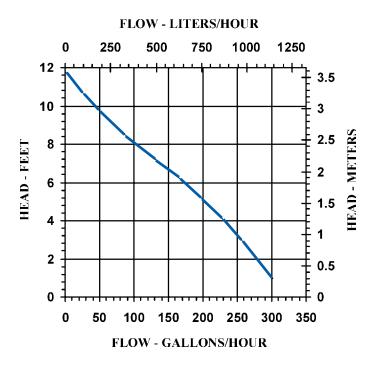

### **Specifications**

| Model  | Item   |           |          |      |       |       |      |       | Performance (GPH @ Head) |     |     |    | Shut Off |     | Pwr. Cord | Weight |
|--------|--------|-----------|----------|------|-------|-------|------|-------|--------------------------|-----|-----|----|----------|-----|-----------|--------|
| No.    | No.    | Discharge | Listings | HP   | Volts | Hertz | Amps | Watts | 1'                       | 3'  | 5'  | 9' | Feet     | PSI | (ft.)     | (lbs.) |
| 2E-NYS | 502020 | 1/4" MNPT | UR/C-CSA | 1/40 | 115   | 60    | 1.7  | 100   | 300                      | 255 | 205 | 70 | 11.8     | 5.1 | 6         | 4.67   |