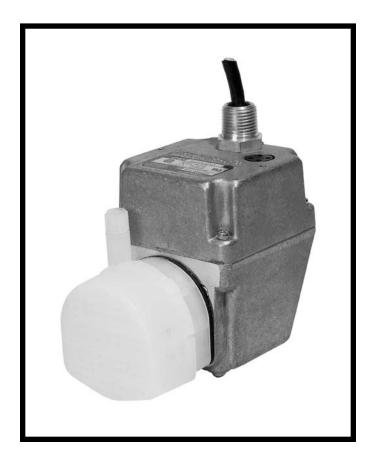

Oil-filled cast aluminum submersible pump for use with stoddard solvent and deodorized kerosene submerged parts washer applications only. Sealed unit has double-lip Viton® seal and nylon volute with 1/4" MNPT discharge. 6 foot power cord without plug has "Master Builders" conduit fitting at pump housing for mounting. For pumping unheated metal parts cleaning solvent which is UL classified as PJQU, as described in the Gas and Oil Equipment Directory. These refined petroleum distillates are free from tendency to heat spontaneously; they have a closed cup flash point not lower than 100 degrees F. Thermally protected.