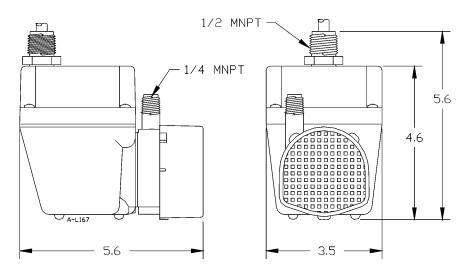

#### Construction

- Motor 1/40 HP
- Intermittent Liquid Temp. up to 120° F
- Intake N/A
- Discharge 1/4" MNPT
- Housing Aluminum
- Cover Aluminum
- Volute Nylon
- Impeller Nylon
- Shaft Seal Viton®
- Screen Nylon